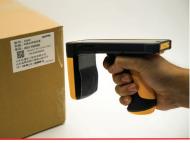

# **S917 Rugged Phone**

Features

S917 PDA is an ergonomic & lightweight device. It is high performing with military quality IP65 protection.

The optional "pistol grip" makes data acquisition easier with the physical barcode scan button. The handle holds an auxiliary battery that extents working time.

### **Optional Accessories**

Docking station, Pistol grip with internal battery, shoulder belt

Distributed by: My Cloud Ltd

> Level 4, Ebene Heights Ebene, Mauritius.

Tel: +230 403 43 43 / 5 253 0110 Email: sales@mycloud.mu