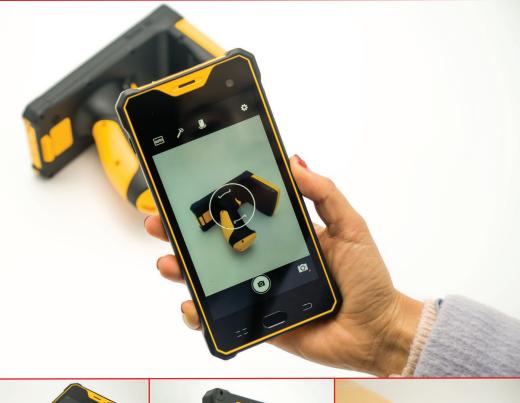

# **S917 Rugged Phone**

Features

S917 PDA is an ergonomic & lightweight device. It is high performing with military quality IP65 protection.

The optional "pistol grip" makes data acquisition easier with the physical barcode scan button. The handle holds an auxiliary battery that extents working time.

### **Optional Accessories**

Docking station, Pistol grip with internal battery, shoulder belt

Distributed by: My Cloud Ltd

> Level 4, Ebene Heights Ebene, Mauritius.

Tel: +230 403 43 43 / 5 253 0110 Email: sales@mycloud.mu